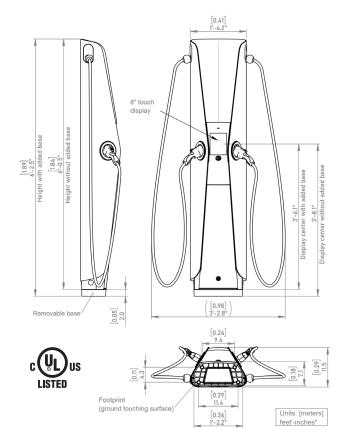

#### Be accessible. **User-friendly interface**

Give EV drivers a first-class charging experience with Igon's 8" touch screen to display all your relevant charging information (pricing, usage, access info).

# Improve efficiency. Smart charging

Load balancing, smart queueing, and demand response work better with more ports connected. With EVBox Iqon, you can connect up to 20 ports.