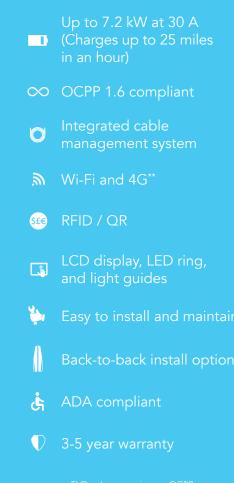

# Improve efficiency. Smart charging

Load balancing, smart queueing, and demand response work better with more ports connected. With EVBox Iqon, you can connect up to 20 ports.

### Get peace of mind. First-class protections

Iqon comes with built-in overcurrent prevention, ensuring that the charging environment is always safe. It also comes with autolocking cable docks to prevent tampering.

### Be flexible. Access and connectivity options

Initiate charging sessions via RFID or QR code. And with Wi-Fi and 4G connectivity, you'll always be online, receiving real-time insights and remote upgrades/assistance.

# Stay in the know. Integrated kWh meter

Easily track your station usage and schedule reductions in output with industry leading accuracy thanks to our revenue-grade kWh meter built into every Iqon station.