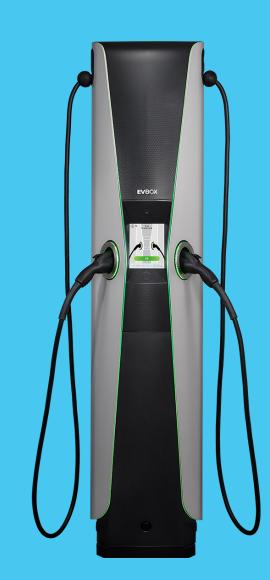

#### Stand out. Award-winning design

EVBox Igon is a fusion of form and functionality. With its sleek profile, LED light guides, and stainelss steel housing, Iqon not only looks sharp, but is also durable and easily identifiable.

#### Stay clean. Built-in cable management

With built in cable retractors, charging with Igon is easy, organized, and safe for any EV driver and station owner. No more fumbling around with unwieldy cables.

#### Be accessible. **User-friendly interface**

Give EV drivers a first-class charging experience with Igon's 8" touch screen to display all your relevant charging information (pricing, usage, access info).