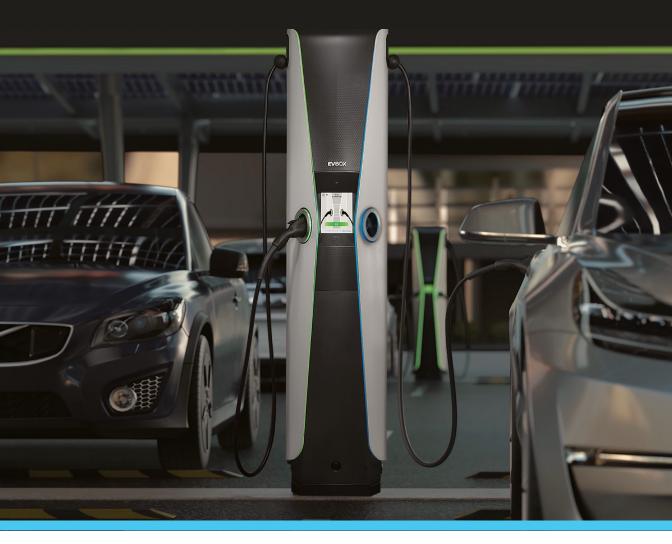

# **EVBox Iqon** Premium commercial charging solution

EVBox Iqon is smart, reliable, and easy-to-use. Its award-winning design makes EV charging more accessible, intuitive, and simple than ever before.

#### Stand out. Award-winning design

EVBox Igon is a fusion of form and functionality. With its sleek profile, LED light guides, and stainelss steel housing, Iqon not only looks sharp, but is also durable and easily identifiable.

#### Stay clean. Built-in cable management

With built in cable retractors, charging with Igon is easy, organized, and safe for any EV driver and station owner. No more fumbling around with unwieldy cables.

#### Be accessible. **User-friendly interface**

Give EV drivers a first-class charging experience with Igon's 8" touch screen to display all your relevant charging information (pricing, usage, access info).