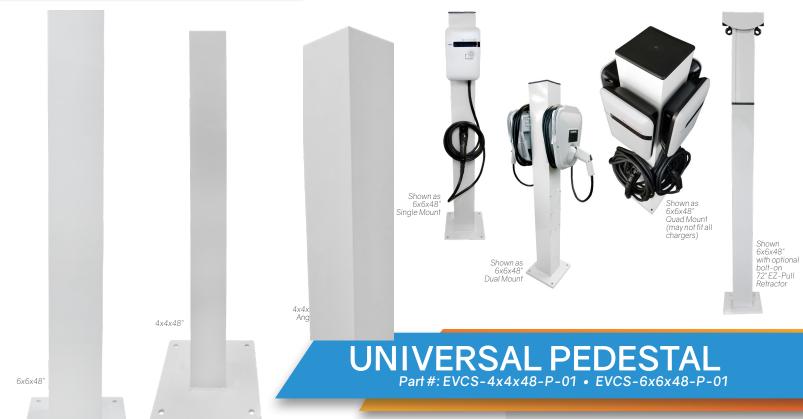

## PRODUCT FEATURES

Part Number(s): (4x4x48") - EVCS-4x4x48-P-01 (6x6x48") - EVCS-6x6x48-P-01

- Heavy-duty aluminum construction
- Attractive / durable powder coat finish
- Stainless steel hardware included
- Engineered for stability & durability
- Access panel for easy installation
- Available in two post sizes
  (4x4x48" 20 lbs. or 6x6x48" 22 lbs.)
- Fits most wall mount charging stations
- Use with one or two chargers (6" post holds up to 4 chargers with some models)
- Optional (bolt-on) cable retractor system available