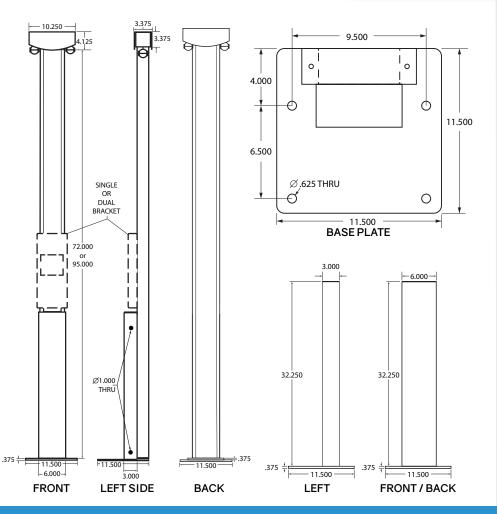

## **PRODUCT FEATURES**

Part Number: Single: EVCS-3x6x32S-P-01 Dual: EVCS-3x6x32D-P-01

- Aluminum construction with stainless steel hardware
- Durable powder-coat finish
- Simple weight & pulley retractor system provides minimal service requirements
- Optional slide-in graphics, and branding options
- Models available for most Level 2 chargers
- Available for single or dual units
- Available in 72" (for up to 20' cables) & 95" (for up to 25' cables)