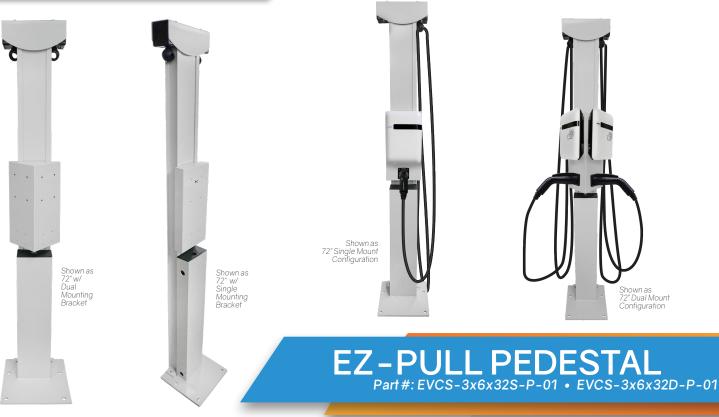

## LEADING EV CHARGING EQUIPMENT DISTRIBUTOR IN NORTH AMERICA

EVCS-3x6x32S-P-01 • EVCS-3x6x32D-P-01

## **PRODUCT FEATURES**

Part Number: Single: EVCS-3x6x32S-P-01 Dual: EVCS-3x6x32D-P-01

- Aluminum construction with stainless steel hardware
- Durable powder-coat finish
- Simple weight & pulley retractor system provides minimal service requirements
- Optional slide-in graphics, and branding options
- Models available for most Level 2 chargers
- Available for single or dual units
- Available in 72" (for up to 20' cables) & 95" (for up to 25' cables)