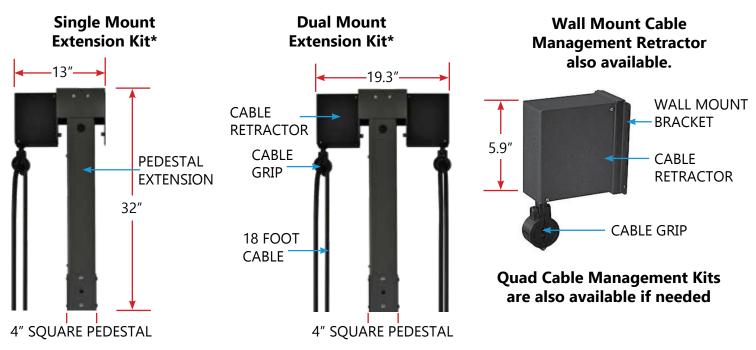

## Add a cable management extension to the HCS Pedestal to keep the cables neat and off the ground.

\*18 foot cables on the HCS and CS stations are required for use with the Extension Kits. Please request at time of purchase.