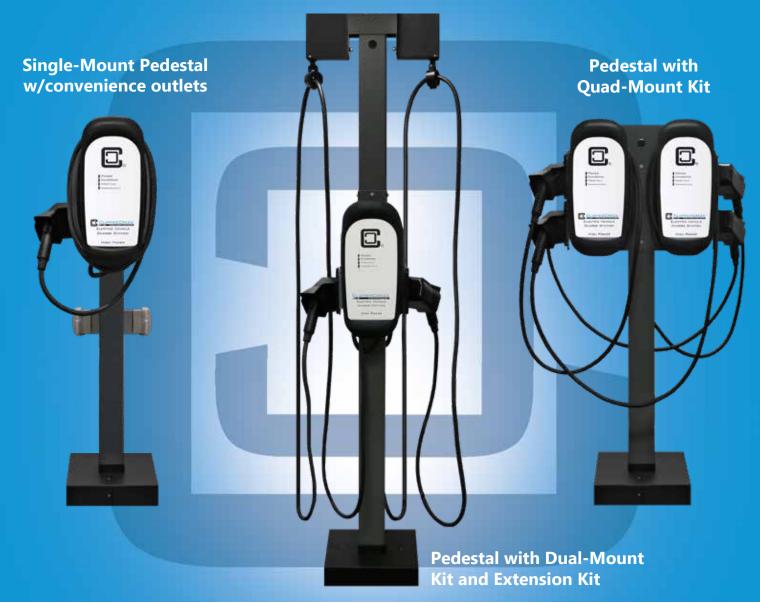

## **HCS Mounting Solutions**

**RUGGED, CONVENIENT INSTALLATION.** ClipperCreek offers a variety of mounting options for the HCS charging station product line. Mount 1-4 stations on a pedestal with optional kits; Keep cables neat and safely off the ground with an extension kit. ClipperCreek's mounting solutions suit all commercial HCS installation needs at an affordable price.

- LOW COST Minimize your installation costs and mount one to four units on a single pedestal
- UNIVERSAL Industry standard bolt platform pattern to replace outdated charging stations
- TOUGH Powder coated steel pedestal paired with NEMA 4, fully sealed charging stations
- **RELIABLE** Backed by ClipperCreek's one-year warranty
- CONVENIENT All units come equipped with 2 knockouts positioned for 120V convenience outlets