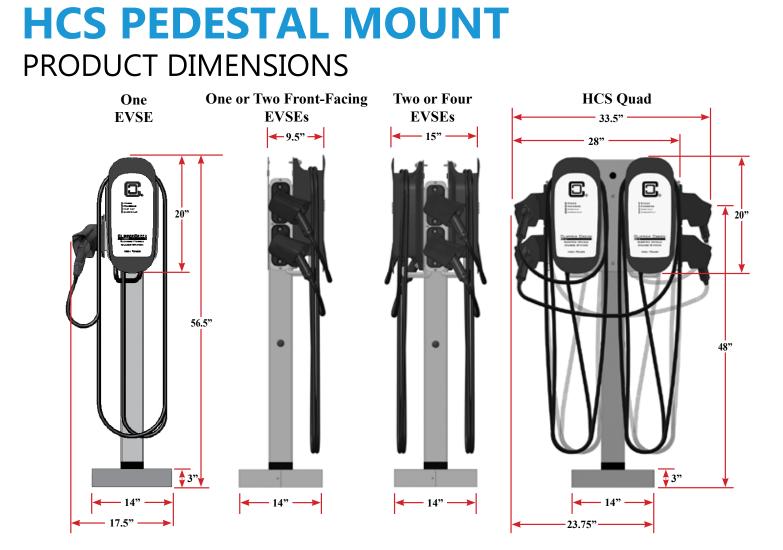

## **HCS Mounting Solutions**

**RUGGED, CONVENIENT INSTALLATION.** ClipperCreek offers a variety of mounting options for the HCS charging station product line. Mount 1-4 stations on a pedestal with optional kits; Keep cables neat and safely off the ground with an extension kit. ClipperCreek's mounting solutions suit all commercial HCS installation needs at an affordable price.

- LOW COST Minimize your installation costs and mount one to four units on a single pedestal
- UNIVERSAL Industry standard bolt platform pattern to replace outdated charging stations
- TOUGH Powder coated steel pedestal paired with NEMA 4, fully sealed charging stations
- **RELIABLE** Backed by ClipperCreek's one-year warranty
- CONVENIENT All units come equipped with 2 knockouts positioned for 120V convenience outlets