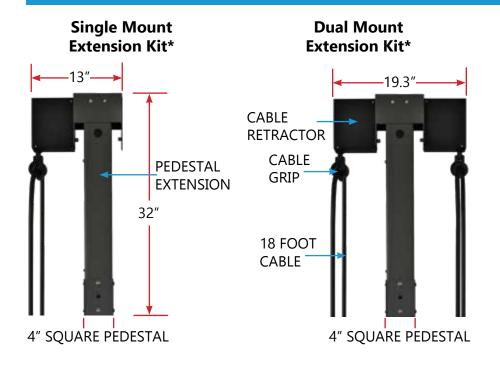

## PRODUCT DIMENSIONS

Add a cable management extension to the HCS Pedestal to keep the cables neat and off the ground.

\*18 foot cables on the HCS and CS stations are required for use with the Extension Kits. Please request at time of purchase.