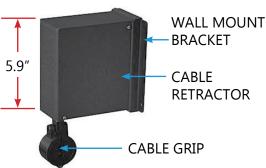

## Wall Mount Cable Management Retractor also available.

Quad Cable Management Kits are also available if needed