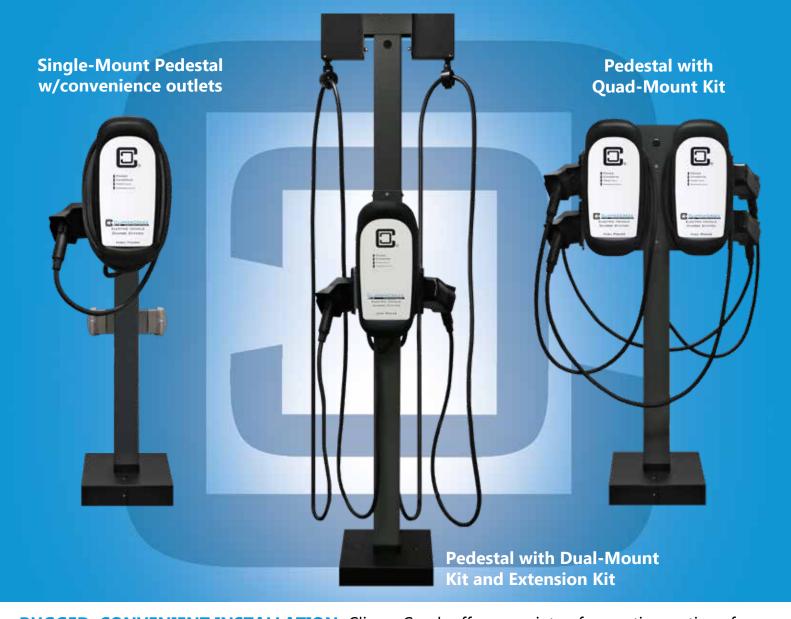

## **HCS Mounting Solutions**

**RUGGED, CONVENIENT INSTALLATION.** ClipperCreek offers a variety of mounting options for the HCS charging station product line. Mount 1-4 stations on a pedestal with optional kits; Keep cables neat and safely off the ground with an extension kit. ClipperCreek's mounting solutions suit all commercial HCS installation needs at an affordable price.

- LOW COST Minimize your installation costs and mount one to four units on a single pedestal
- UNIVERSAL Industry standard bolt platform pattern to replace outdated charging stations
- **TOUGH** Powder coated steel pedestal paired with NEMA 4, fully sealed charging stations
- **RELIABLE** Backed by ClipperCreek's one-year warranty
- **CONVENIENT** All units come equipped with 2 knockouts positioned for 120V convenience outlets

## **HCS PEDESTAL MOUNT**