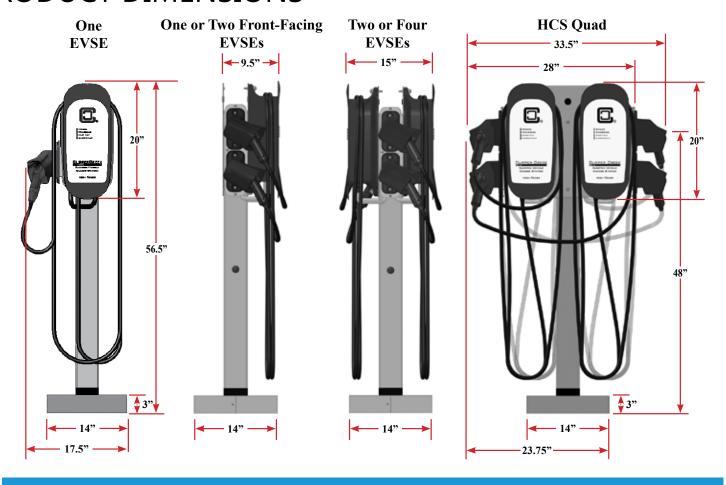

## PRODUCT DIMENSIONS

Add a cable management extension to the HCS Pedestal to keep the cables neat and off the ground.

\*18 foot cables on the HCS and CS stations are required for use with the Extension Kits. Please request at time of purchase.